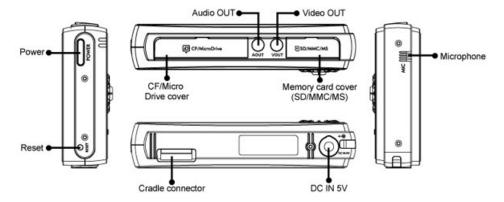

## MMV-3.5 General Specifications (Preliminary)

| Category       |                                  | Specification                                                                                                                                                                                                                         |                                                                          |
|----------------|----------------------------------|---------------------------------------------------------------------------------------------------------------------------------------------------------------------------------------------------------------------------------------|--------------------------------------------------------------------------|
| System         | Built-in Storage                 | 1.8" 20GB Hard Disk, Up to 4 Primary Partitions                                                                                                                                                                                       |                                                                          |
|                | Memory Card                      | 2 Slots, 6 Memory Card Types: CF/MicroDrive, SD/MMC/MS/xD                                                                                                                                                                             |                                                                          |
|                | File Management                  | Full Card Backup / Photo Backup to HDD, Select Copy Speed, Select File of Folder Copy/Cut/ Paste in all directions, File or Folder Deletion/Hard Disk Format/Memory card format, Connected to PC: As External HDD + Multi-Card Reader |                                                                          |
|                | File System                      | FAT12/16/32                                                                                                                                                                                                                           |                                                                          |
|                | Operating System                 | Windows 98/98SE/ME/2000/XP<br>Linux Kernel Version 2.4 and Later<br>Mac OS 8.6 and Later                                                                                                                                              |                                                                          |
| User Interface | Key Definition                   | Joystick, wheel, Power, ESC, Menu, and Reset. (Key Lock by Software)                                                                                                                                                                  |                                                                          |
|                | Language                         | Multi-Language OSD Menu and Filename Display                                                                                                                                                                                          |                                                                          |
|                | File View Mode                   | Icon/List View/Auto View                                                                                                                                                                                                              |                                                                          |
| Power Supply   | AC Adapter                       | DC 5.0V, 1.5A                                                                                                                                                                                                                         |                                                                          |
|                | Battery                          | Rechargeable, Li-Polymer 3.7V/2200mAh                                                                                                                                                                                                 |                                                                          |
|                | Maximum Playback<br>Time (Est.)  | Video: 4.5 hours, Audio: 12 hours (LCD off)                                                                                                                                                                                           |                                                                          |
|                | Power Saving<br>Features         | Auto Power Off, Screen Saver, Hard Disk Spin Down                                                                                                                                                                                     |                                                                          |
| Video          | Display                          | 3.5" TFT LCD, 320x240 Pixels, Backlight Adjustable                                                                                                                                                                                    |                                                                          |
|                | Line/TV-OUT                      | NTSC/PAL                                                                                                                                                                                                                              |                                                                          |
|                | Line In                          | On Optional Cradle                                                                                                                                                                                                                    |                                                                          |
| Audio          | Built-in Microphone              | 8 Ohm up to 400mW                                                                                                                                                                                                                     |                                                                          |
|                | Built-in Microphone              | Yes                                                                                                                                                                                                                                   |                                                                          |
|                | Line Out                         | Yes                                                                                                                                                                                                                                   |                                                                          |
|                | Line In                          | On Optional Cradle                                                                                                                                                                                                                    |                                                                          |
|                | No. Channels                     | Stereo (L+R)                                                                                                                                                                                                                          |                                                                          |
|                | Recording                        | FM and Voice, Line-In by Cradle                                                                                                                                                                                                       |                                                                          |
| FM Tuner       | FM Frequency Range               | 87.5MHz ~ 108MHz                                                                                                                                                                                                                      |                                                                          |
| Connectivity   | Extended Interface<br>(22-Pin)   | USB 2.0 / Microsoft MTP, Audio In/Out, Video In/Out, 2-Wire Serial Interface, UART Optiona Cradle Features: A/V in&out, AC adaptor, Mini-USB cable                                                                                    |                                                                          |
|                | Remote Control                   | Infrared                                                                                                                                                                                                                              |                                                                          |
|                | Direct Printing                  | PictBridge Compliant                                                                                                                                                                                                                  |                                                                          |
|                | Multimedia Content<br>Protection | DRM 10: Microsoft Digital Rights Management                                                                                                                                                                                           |                                                                          |
| Scalability    | Firmware Update                  | DSP Firmware by Direct File Execution, USB Firmware by PC                                                                                                                                                                             |                                                                          |
| General        | PC Connection                    | USB 2.0(MSC), USB 1.1(MTP)                                                                                                                                                                                                            |                                                                          |
|                | Dimension                        | 115x74x23 mm                                                                                                                                                                                                                          | Accessories                                                              |
|                | Weight                           | 230g (including HDD and battery)                                                                                                                                                                                                      | - Video Cable                                                            |
|                | Operational<br>Temperature       | 0° to 40°C                                                                                                                                                                                                                            | - High Quality Earphone<br>- Special USB Cable(Optional)<br>- AC Adapter |